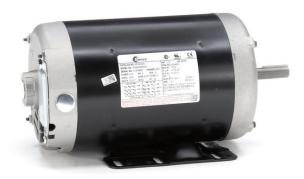

## PRODUCT INFORMATION PACKET

Model No: Catalog No: H534LES 1.5,1725,ODP,56H,3/60/230/460 Open Drip Proof (ODP)

Regal and Century are trademarks of Regal Beloit Corporation or one of its affiliated companies.

## **Nameplate Specifications**

| Output HP          | 1.5 HP     | Output KW           | 1.1 kW          |
|--------------------|------------|---------------------|-----------------|
| Frequency          | 60 Hz      | Voltage             | 230/460 V       |
| Current            | 4.7/2.35 A | Speed               | 1725 RPM        |
| Service Factor     | 1.2        | Phase               | 3               |
| Duty               | Continuous | Insulation Class    | В               |
| Frame              | 56H        | Enclosure           | Open Drip Proof |
| Overload Protector | None       | Ambient Temperature | 40 °C           |
| UL                 | Recognized | CSA                 | N               |
| CE                 | Υ          |                     |                 |

## **Technical Specifications**

| Electrical Type       | Polyphase   | Starting Method    | Across The Line  |
|-----------------------|-------------|--------------------|------------------|
| Poles                 | 4           | Rotation           | Counterclockwise |
| Mounting              | Rigid Base  | Drive End Bearing  | Ball             |
| Opp Drive End Bearing | Ball        | Frame Material     | Rolled Steel     |
| Shaft Type            | Keyed       | Overall Length     | 13.78 in         |
| Frame Length          | 7.75 in     | Shaft Diameter     | 0.625 in         |
| Shaft Extension       | 1.94 in     |                    |                  |
| Outline Drawing       | H534LES-S01 | Connection Diagram | D0000283-001     |