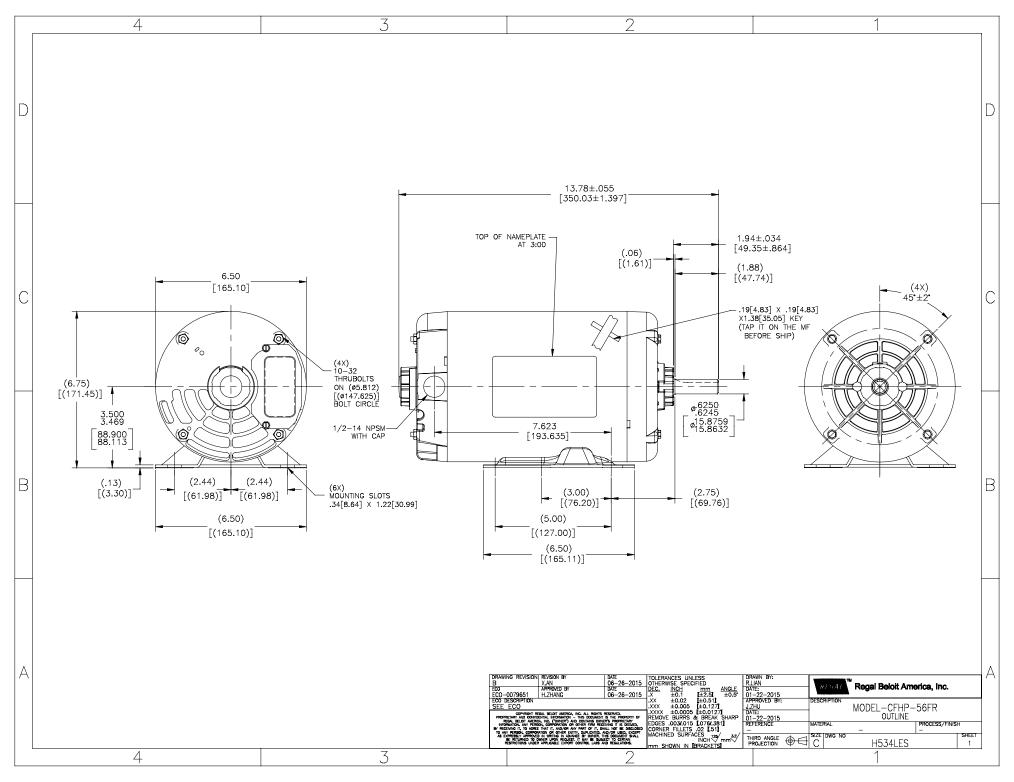

## **Technical Specifications**

| Electrical Type       | Polyphase   | Starting Method    | Across The Line  |
|-----------------------|-------------|--------------------|------------------|
| Poles                 | 4           | Rotation           | Counterclockwise |
| Mounting              | Rigid Base  | Drive End Bearing  | Ball             |
| Opp Drive End Bearing | Ball        | Frame Material     | Rolled Steel     |
| Shaft Type            | Keyed       | Overall Length     | 13.78 in         |
| Frame Length          | 7.75 in     | Shaft Diameter     | 0.625 in         |
| Shaft Extension       | 1.94 in     |                    |                  |
| Outline Drawing       | H534LES-S01 | Connection Diagram | D0000283-001     |