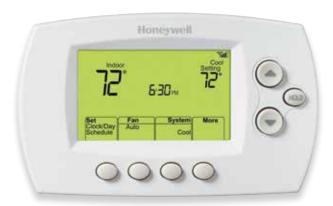

### One outstanding value.

Digital display

Precise control

Internet time-sync

5-year warranty

#### **EASY TO CONNECT, EASY TO USE**

Installs just like standard FocusPRO® models, connects to the home's existing Wi-Fi network.