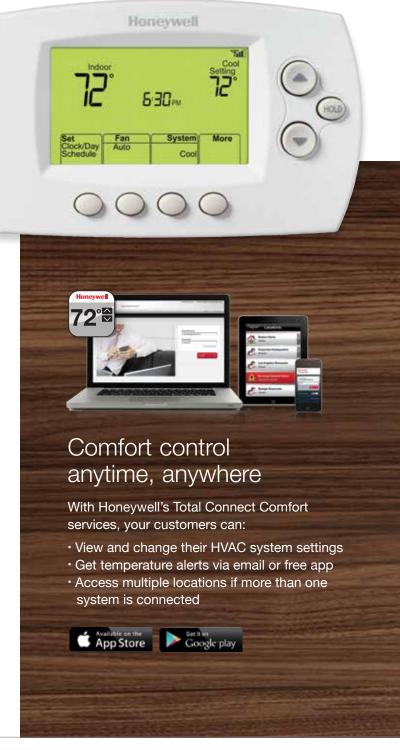

#### REMOTE COMFORT CONTROL VIA COMPUTER, TABLET **OR SMARTPHONE**

Your customers can easily monitor and manage home comfort from any device, anywhere with Honeywell's Total Connect Comfort app.