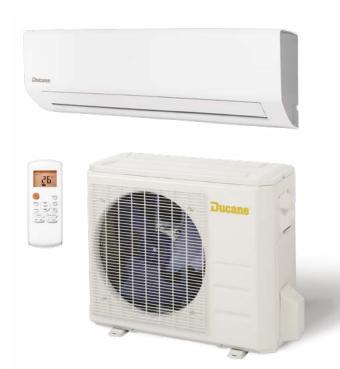

#### **Wall-Mounted Indoor Unit**

- Wireless remote control included
- Produces minimal noise and blends in with surroundings
- LED temperature display