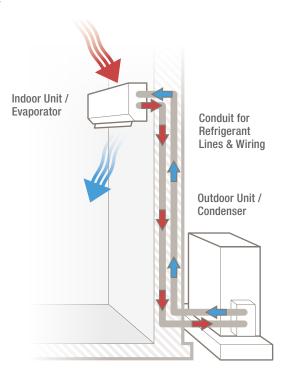

# INSTALLATION IS SIMPLE.

Easy to install, mini-splits connect through a small opening in your wall.

Ducane mini-split systems blend in with your home environment, operate with minimal noise, and, unlike window units, don't leave you vulnerable to insects, weather elements and theft.