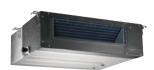

#### **Ducted Indoor Unit**

- Ideal for room additions
- Mounted within the ceiling
- Air is ducted to vent like a traditional system